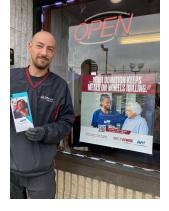

#### Jiffy Lube Campaign

Visit **Jiffy Lube** between **October 1st and 31st**, and you'll have the opportunity to donate \$3 to Meals on Wheels when you check out! 100% of the funds raised will be granted back to Meals on Wheels of Mercer County.

Our local participating stores are:

- 10 Lexington Ave, Ewing Township, NJ 08618
- 2951 Brunswick Pike (Rte 1), Lawrenceville, NJ 08648